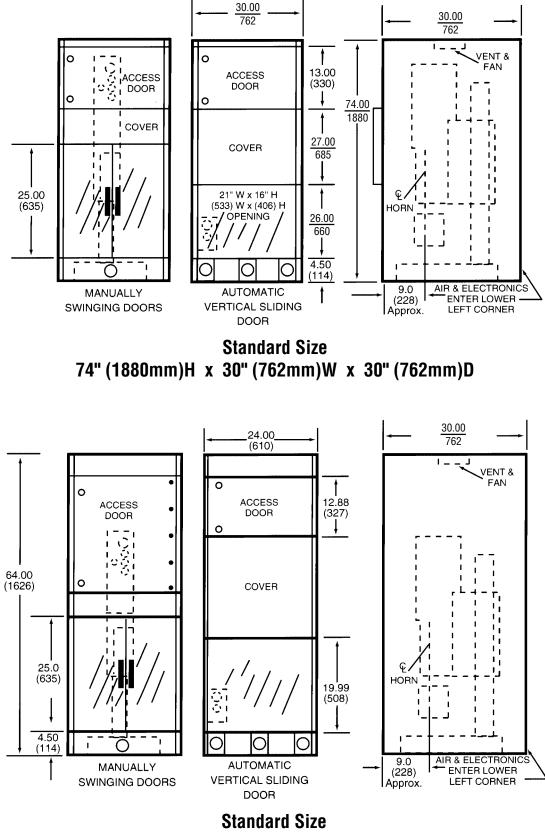

#### **\*\*Complete dimensions are:**

74" (1880mm) H x 30" (762mm) W x 30" (762mm) D or 64" (1626mm) H x 24" (610mm) W x 30" (762mm) D

www.dukcorp.com/us • e-mail: ussales@dukcorp.com

## **SPECIFICATIONS**

64" (1626mm)H x 30" (610mm)W x 30" (762mm)D